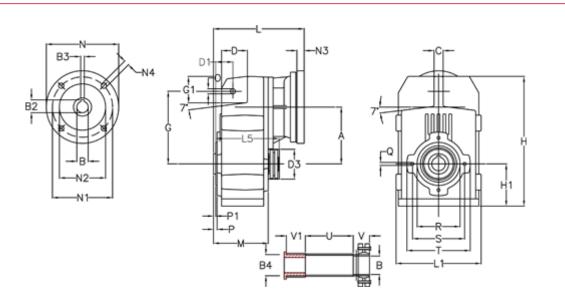

## **Measures**

| A = 211.30 | D1 = 65.0  | l5 = 222.0  | P1                                  | = 4.5    | V = 6  |
|------------|------------|-------------|-------------------------------------|----------|--------|
| B = 55     | d3 = 120   | M = 163.0   | Q                                   | = M12x19 | V1 = 5 |
| B1 = 28    | G = 278    | N = 250     | R                                   | = 180    |        |
| B2 = 31.3  | G1 = 105.5 | N1 = 215    | S                                   | = 215    |        |
| B3 = 8     | H = 479.0  | N2 = 180    | Т                                   | = 250    |        |
| B4 = 55    | H1 = 144.0 | N4 = M12x16 | Tightening torque Nm adapter bushin | g = 6.0  |        |
| C = 20     | L = 297.5  | O = 22      | Tightening torque Nm shrink disc    | = 12.0   |        |
| D = 93.5   | L1 = 273   | P = 8.5     | U                                   | = 91.0   |        |
|            |            |             |                                     |          |        |